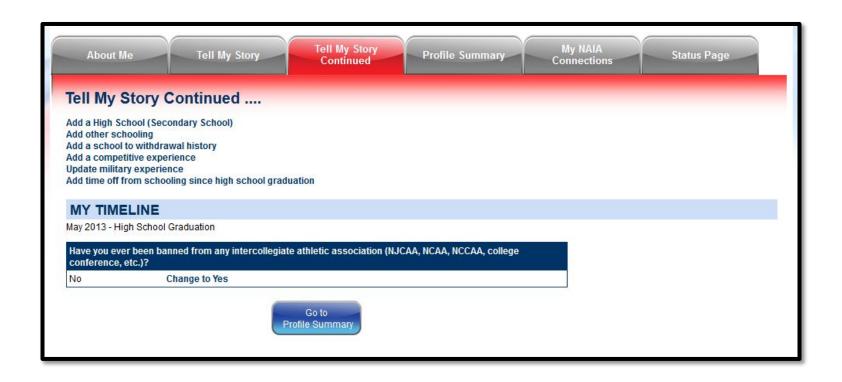

#### Get started with student profile

#### Create online student profile

Check your profile info before submitting