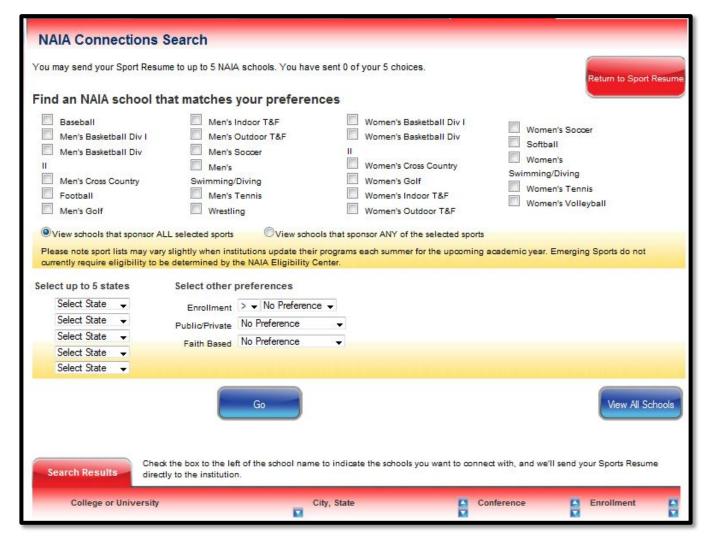

#### **NAIA Connections**

- Create a customized Sport Resume and send it directly to NAIA coaches
- Include athletic achievements and any other academic or community involvement you want schools to know

#### **NAIA Connections**

| Connect with an NAIA college or university with your Sports Resume  I want to participate in the NAIA Connections Sentoe and any information i provide for my Sports Resume can be shared with NAIA coaches and Institutions.  You must indicate "Yes" for your resume to be shared with those NAIA schools that you specify through the Connections Service search.  Current GPA 3.5000 GPA Scale 4.0 Height 59" Weight 135  Please indicate which sports you are interested in participating in at the intercollegiste level.  Baseball Bowling Men's Swimming & DMing Men's Swimming & DMing Men's Swimming & DMing Men's Cross Country Women's Fleid Men's Cross Country Women's Indoor Track & Fleid Men's Clustoor Track & Fleid Men's Clustoor Track & Fleid |                                                        |                                                    | MAIA Eligibility Center - PlayNAIA - St               |  |
|-------------------------------------------------------------------------------------------------------------------------------------------------------------------------------------------------------------------------------------------------------------------------------------------------------------------------------------------------------------------------------------------------------------------------------------------------------------------------------------------------------------------------------------------------------------------------------------------------------------------------------------------------------------------------------------------------------------------------------------------------------------------------------------------------------------------------------------------------------------|--------------------------------------------------------|----------------------------------------------------|-------------------------------------------------------|--|
| Resume can be shared with NAIA coaches and Institutions.  You must indicate "Yes" for your resume to be shared with those NAIA schools that you specify through the Connections Service search.  Current GPA 3.5000 GPA Scale 4.0 Height 5'9" Weight 135  Please indicate which sports you are interested in participating in at the intercollegiate level.  Baseball Softball  Bowlling Men's Swimming & Diving  Men's Basketball Women's Swimming & Diving  Women's Frenils  Competitive Cheer & Dance Women's Tennils  Men's Cross Country Men's Indoor Track & Field  Women's Outdoor Track & Field  Men's Outdoor Track & Field                                                                                                                                                                                                                        | with your Sports Resume                                |                                                    |                                                       |  |
| Current GPA 3.5000 GPA Scale 4.0 Height 55" Weight 135  Please Indicate which sports you are Interested in participating in at the Intercollegiate level.  Baseball Softball  Bowling Men's Swimming & DMing  Men's Basketball Women's Swimming & DMing  Women's Basketball Men's Tennis  Competitive Cheer & Dance Women's Tennis  Men's Cross Country Men's Indoor Track & Field  Women's Cross Country Women's Indoor Track & Field  Football Men's Outdoor Track & Field                                                                                                                                                                                                                                                                                                                                                                                | Resume can be shared with NAIA coaches and             |                                                    |                                                       |  |
| Please indicate which sports you are interested in participating in at the intercollegiate level.  Baseball  Bowling  Men's Swimming & Diving  Women's Basketball  Women's Basketball  Competitive Cheer & Dance  Men's Cross Country  Women's Indoor Track & Field  Football  Men's Outdoor Track & Field                                                                                                                                                                                                                                                                                                                                                                                                                                                                                                                                                  | it you specify through the Connections Service search. | d with those NAIA schools that you specify through | You must indicate "Yes" for your resume to be share   |  |
| Baseball Softball Bowling Men's Swimming & DMing Men's Basketball Women's Swimming & DMing Women's Basketball Men's Tennis Competitive Cheer & Dance Women's Tennis Men's Cross Country Men's Indoor Track & Field Women's Cross Country Women's Indoor Track & Field Football Men's Outdoor Track & Field                                                                                                                                                                                                                                                                                                                                                                                                                                                                                                                                                  | Weight 135                                             | Height 5'9" Weight 135                             | Current GPA 3.5000 GPA Scale 4.0                      |  |
| Bowling Men's Swimming & DMing  Men's Basketball Women's Swimming & DMing  Women's Basketball Men's Tennis  Competitive Cheer & Dance Women's Tennis  Men's Cross Country Men's Indoor Track & Field  Women's Cross Country Women's indoor Track & Field  Football Men's Outdoor Track & Field                                                                                                                                                                                                                                                                                                                                                                                                                                                                                                                                                              | glate level.                                           | rticipating in at the intercollegiate level.       | Please Indicate which sports you are interested in pa |  |
| Men's Basketball Women's Basketball Men's Tennis Competitive Cheer & Dance Men's Cross Country Men's Indoor Track & Field Football Men's Outdoor Track & Field                                                                                                                                                                                                                                                                                                                                                                                                                                                                                                                                                                                                                                                                                              |                                                        | Softball                                           | Easeball Easeball                                     |  |
| Women's Basketball                                                                                                                                                                                                                                                                                                                                                                                                                                                                                                                                                                                                                                                                                                                                                                                                                                          | ng                                                     | Men's Swimming & DMing                             | Bowling                                               |  |
| Competitive Cheer & Dance Women's Tennis  Men's Cross Country Men's Indoor Track & Field  Women's Cross Country Women's indoor Track & Field  Football Men's Outdoor Track & Field                                                                                                                                                                                                                                                                                                                                                                                                                                                                                                                                                                                                                                                                          | Diving                                                 | Women's Swimming & Diving                          | Men's Basketball                                      |  |
| Men's Cross Country Men's Indoor Track & Field Women's Cross Country Women's Indoor Track & Field Football Men's Outdoor Track & Field                                                                                                                                                                                                                                                                                                                                                                                                                                                                                                                                                                                                                                                                                                                      |                                                        | Men's Tennis                                       | Women's Basketball                                    |  |
| Women's Cross Country Women's Indoor Track & Field Football Men's Outdoor Track & Field                                                                                                                                                                                                                                                                                                                                                                                                                                                                                                                                                                                                                                                                                                                                                                     |                                                        | Women's Tennis                                     | Competitive Cheer & Dance                             |  |
| Football Men's Outdoor Track & Fleid                                                                                                                                                                                                                                                                                                                                                                                                                                                                                                                                                                                                                                                                                                                                                                                                                        | eld                                                    | Men's Indoor Track & Fleld                         | Men's Cross Country                                   |  |
|                                                                                                                                                                                                                                                                                                                                                                                                                                                                                                                                                                                                                                                                                                                                                                                                                                                             | Field                                                  | Women's Indoor Track & Field                       | Women's Cross Country                                 |  |
|                                                                                                                                                                                                                                                                                                                                                                                                                                                                                                                                                                                                                                                                                                                                                                                                                                                             | Field                                                  | Men's Outdoor Track & Fleid                        | Football                                              |  |
|                                                                                                                                                                                                                                                                                                                                                                                                                                                                                                                                                                                                                                                                                                                                                                                                                                                             | & Fleid                                                | Women's Outdoor Track & Fleld                      | Men's Golf                                            |  |
| Women's Golf Men's Volleyball                                                                                                                                                                                                                                                                                                                                                                                                                                                                                                                                                                                                                                                                                                                                                                                                                               |                                                        |                                                    | Women's Golf                                          |  |
| Men's Soccer Volleyball                                                                                                                                                                                                                                                                                                                                                                                                                                                                                                                                                                                                                                                                                                                                                                                                                                     |                                                        |                                                    |                                                       |  |
| Women's Soccer Wrestling                                                                                                                                                                                                                                                                                                                                                                                                                                                                                                                                                                                                                                                                                                                                                                                                                                    |                                                        | Wrestling                                          | Women's Soccer                                        |  |
| Positions/Events Setter                                                                                                                                                                                                                                                                                                                                                                                                                                                                                                                                                                                                                                                                                                                                                                                                                                     |                                                        | Setter                                             | Positions/Events                                      |  |
| Athletic Achievements Player of the Year - 2008, 2009                                                                                                                                                                                                                                                                                                                                                                                                                                                                                                                                                                                                                                                                                                                                                                                                       | - 2008, 2009                                           | Player of the Year - 2008, 2009                    | Athletic Achievements                                 |  |
| Addition details about performance                                                                                                                                                                                                                                                                                                                                                                                                                                                                                                                                                                                                                                                                                                                                                                                                                          |                                                        |                                                    | Addition details about performance                    |  |

#### NAIA Connections – Search for schools