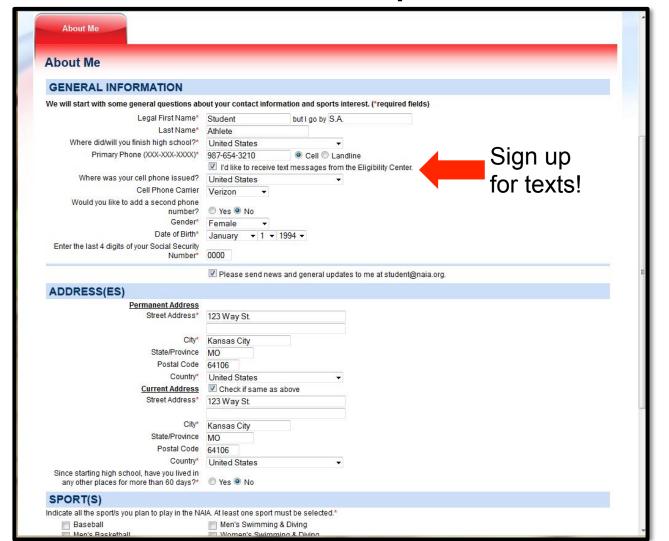

#### Get started with student profile

#### Create online student profile

#### Create online student profile

Check your profile info before submitting