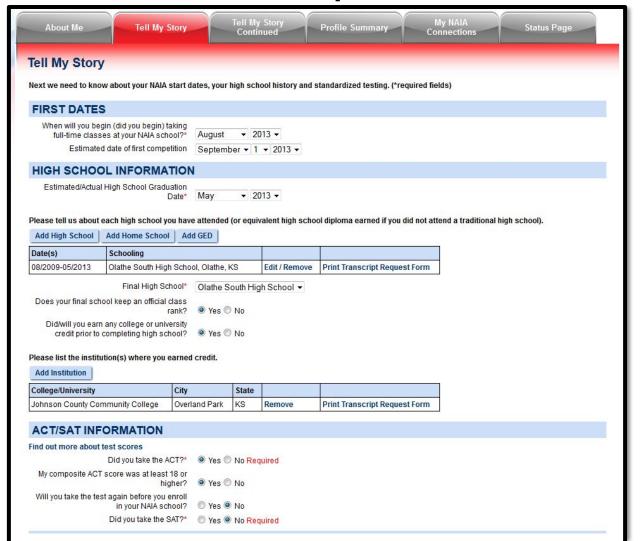

#### Submit ACT/SAT test scores

- List the NAIA as one of the places you want your scores sent
- Use our code: 9876
- Contact ACT or College Board to have scores sent if you have already taken the test

#### More about the ACT and SAT

- SAT score is the combined math and reading scores
- ACT is the composite score
- Writing sections are not used for eligibility
- Score must be achieved in one sitting

#### Sending transcripts

- Transcript must be official
- Transcript must come directly from your school
- Send only one high school transcript
- Send transcript <u>after</u> high school graduation unless you qualify to receive an Early Decision

#### Early Decision requirements

- 18 ACT or 860 SAT
- At least a "B" average (3.0 on a 4.0 scale) after the completion of junior year of high school <u>OR</u> at least a 2.5 on a 4.0 scale midway through senior year
- If you qualify, send us your transcripts early to receive a determination before graduation