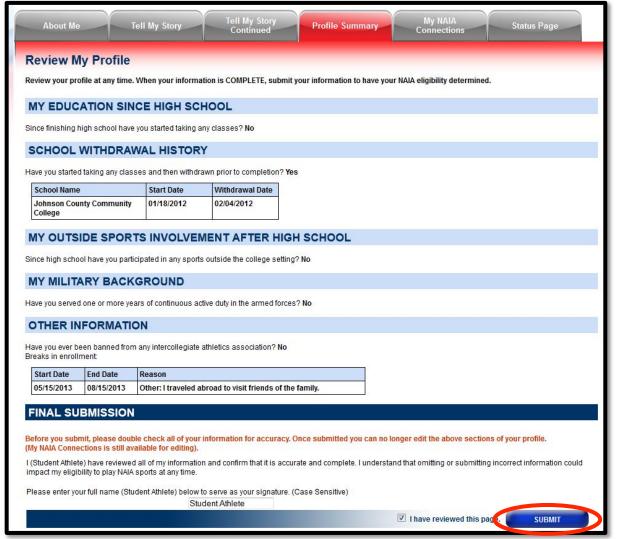

re choosing their college



#### Register with the NAIA Eligibility Center





#### Register with the NAIA Eligibility Center

- All first-time NAIA athletes must register
- NCAA and NAIA are different; if you want to play at an NAIA college or university you have to register with the NAIA Eligibility Center
- Register at PlayNAIA.org



#### Get started with student profile





#### Registration fees and waivers

- Fee = \$70 for U.S. students and \$120 for international students
- Fee waivers are available based on need
  - HS students ACT/SAT fee waiver or participation in free/ reduced school lunch
  - College transfer students Pell Grant of at least \$4,500



#### Create online student profile





#### Create online student profile





Check your profile info before submitting





#### NAIA eligibility requirements

- Graduating HS seniors must meet 2 out of 3:
  - Minimum GPA of 2.0 on 4.0 scale
  - 18 ACT or 860 SAT
  - Graduation in top 50% of class



#### Submit ACT/SAT test scores

- List the NAIA as one of the places you want your scores sent
- Use our code: 9876
- Contact ACT or College Board to have scores sent if you have already taken the test



#### More about the ACT and SAT

- SAT score is the combined math and reading scores
- ACT is the composite score
- Writing sections are not used for eligibility
- Score must be achieved in one sitting



#### Sending transcripts

- Transcript must be official
- Transcript must come directly from your school
- Send only one high school transcript
- Send transcript <u>after</u> high school graduation unless yo